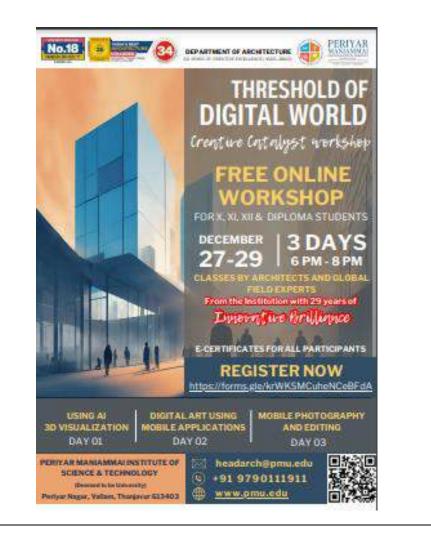

# Seminar On

# INTRODUCTION ON GEOTECHNICAL SOFTWARES – PLAXIS 2D and DEEP SOIL

#### Jointly organized by

#### DEPARTMENT OF CIVIL ENGINEERING & INDIAN GEOTECHNICAL SOCIETY

Date : 26.08.2023 Time : 10:00 AM

**Platform: Google** 