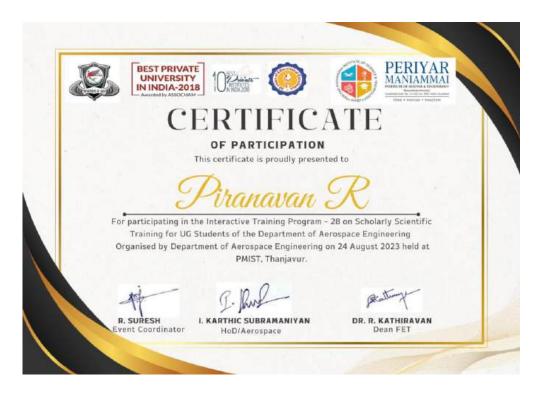

#### **INTERACTIVE TRAINING PROGRAMME - 26**

## Principles of Research In Multifaceted Areas of Biomedical Sciences

#### **Resource Person**

#### Dr.P. Balakumar, Ph.D,

Professor & Director, Center for Scholarly Scientific Training and Publishing (CSSTP), The Office of Research and Development, Periyar Maniammai Institute of science and Technology (Deemed-to-be University), Vallam, Thanjavur 613 403, Tamil Nadu

### DATE: 07.08.2023