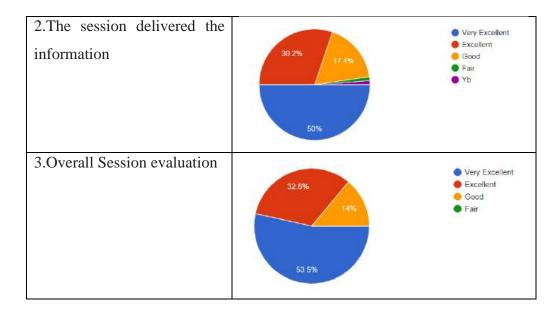

valuation         | 41%          | Very Excellent Excellent Good Fair                                                |

## Day-2

| Feedback Question                         | Result                           |       |
|-------------------------------------------|----------------------------------|-------|
| 1.The content was at an appropriate level | 42.1%<br>42.1%<br>36.8%          | llent |
| 2.The session delivered the information   | 44.4%<br>19.5%<br>44.4%<br>34.6% |       |



## Day-3



## Day-4



## Day-6

| Feedback Question                         | Result                                      |
|-------------------------------------------|---------------------------------------------|
| 1.The content was at an appropriate level | Very Excellent<br>Excellent<br>Good<br>Fair |



## **Suggestions from participants**

| Suggestion                                                                        | Number of Staff |
|-----------------------------------------------------------------------------------|-----------------|
| All good                                                                          | 50              |
| Clearly understandable this session                                               | 25              |
| Excellent way of delivering the content                                           | 14              |
| Great program                                                                     | 30              |
| Highly satisfied                                                                  | 50              |
| I need more session like this