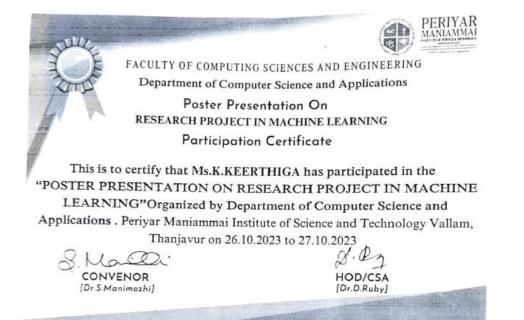

| 122012453220    | SANTHOSH R          | Bert           |
| 51   | 122012453221    | SATHISH R           | Sompets.       |
| 52   | 122012453224    | SRIDHAR C           | Scichari       |
| 53   | 122012453225    | SRIRAM S            | a son al       |
| 54   | 122011453228    | SWETHA R            | R. Swettin     |
| 55   | 122011453230    | SWETHAA B           | B Swetter      |
| 56   | 122011453231    | VAISHNAVI DEVI R    | Rovaishoh      |
| 57   |                 | VASANTHKUMAR D      | D. URL         |
| 58   | 122012453235    | VIGNESH S           | 19 minut       |

2 Cz

Dr. D. RUBY M.C.A., M.Phil., Ph.D Associate Professor Department of Computer Science and Applications Periyar Maniammai Institute of Science and Technology Vallam, Thanjavur - 613 403.

#### Certificate:



Dr. D. RUBY M.C.A., M.Phil., Ph.D. Associate Professor Department of Computer Science and Applications Periyar Maniammai Institute of Science and Technology Vallam, Thanjavur - 613 403. DEPARTMENT OF CIVIL ENGINEERINGPeriyar Nagar, Vallam, Thanjavur - 613 403, Tamil Nadu, IndiaPhone: +91 - 4362 - 264600Fax: +91- 4362 - 264660Email: headce@pmu.eduWeb: www. pmu.edu



# TECHNICAL LECTURE ON DECODING THE TECHNOLOGY OF GRAND ANICUT

# 31.10.2023

# 1. Objective

The objective of the program "Decoding the Technology of Grand Anicut" was to delve into the historical and technological aspects of the Grand Anicut (Kallanai), a marvel of ancient engineering in India. The program aimed to uncover the sophisticated techniques used in its construction and understand its significance in ancient water