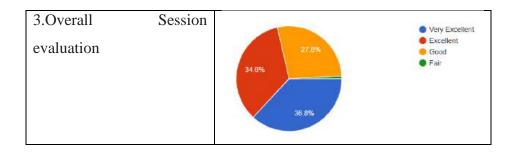

|

| 2.The session delivered the information | 44%<br>31.5% | <ul> <li>Very Excellent</li> <li>Excellent</li> <li>Good</li> <li>Fair</li> </ul> |
|-----------------------------------------|--------------|-----------------------------------------------------------------------------------|
| 3.Overall Session<br>evaluation         | 41%          | Very Excellent Excellent Good Fair                                                |

## Day-2

| Feedback Question                         | Result                           |       |
|-------------------------------------------|----------------------------------|-------|
| 1.The content was at an appropriate level | 42.1%<br>42.1%<br>36.8%          | llent |
| 2.The session delivered the information   | 44.4%<br>19.5%<br>44.4%<br>34.6% |       |



## Day-3



## Day-4



## Day-6

| Feedback Question                         | Result                                      |
|-------------------------------------------|---------------------------------------------|
| 1.The content was at an appropriate level | Very Excellent<br>Excellent<br>Good<br>Fair |



## **Suggestions from participants**

| Suggestion                                                                        | Number of Staff |
|-----------------------------------------------------------------------------------|-----------------|
| All good                                                                          | 50              |
| Clearly understandable this session                                               | 25              |
| Excellent way of delivering t