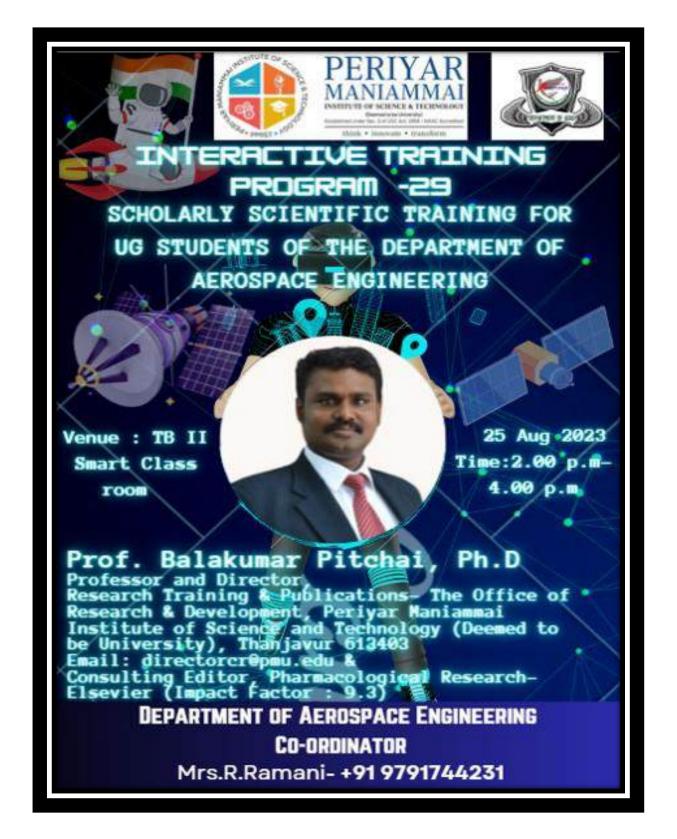

**

Scholarly Scientific Training for UG Students of the Department of Aerospace Engineering

Date: 25 August 2023

Venue: Freud Hall

| Welcome Address      | : Head /Aerospace                                                                                     |
|----------------------|-------------------------------------------------------------------------------------------------------|
| Felicitation Address | : Dean FET                                                                                            |
| Chief guest          | : Prof. Balakumar Pitchai, Ph.D<br>Professor and Director,<br>Research Training & Publications, PMIST |
| Vote of Thanks       | : R. Ramani, AP/Aerospace                                                                             |

#### **BROCHURE**



# **Program Schedule**

# PERIYAR MANIAMMAI INSTITUTE OF SCIENCE AND TECHNOLOGY DEPARTMENT OF AEROSPACE ENGINEERING

#### **Interactive Training Program**

Scholarly Scientific Training for UG Students of the Department of Aerospace Engineering

| Inauguration   | : 2 p.m. to 2.15 p.m.                                                                                                                                    |
|----------------|----------------------------------------------------------------------------------------------------------------------------------------------------------|
| Guest Lecture  | <ul> <li>Prof. Balakumar Pitchai, Ph.D<br/>Professor and Director,<br/>Research Training &amp; Publications, PMIST<br/>2:15 p.m. to 3:45 p.m.</li> </ul> |
| Discussions    | 3:45 p.m. t