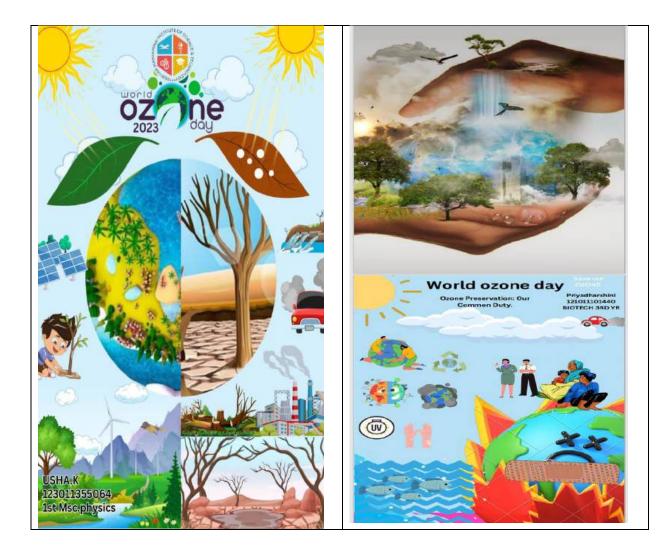

| SI. No. | Title of the Programme                                                                                                        | Page no |  |  |
|---------|-------------------------------------------------------------------------------------------------------------------------------|---------|--|--|
| 1.      | Interactive Training Programme – "Principles of Research in         Multifaceted Area of Biomedical sciences"                 |         |  |  |
| 2.      | One week workshop on "Practicum and School Internship"                                                                        | 4-26    |  |  |
| 3.      | Alumini lecture series on "Pathways for Higher studies"                                                                       | 27-36   |  |  |
| 4.      | Seminar on Student to Start Up -S2S- Unveiling the Entrepreneur<br>in You                                                     | 37-45   |  |  |
| 5.      | Interactive Training Program – "Scholarly Scientific training for<br>UG students of the Department of Aerospace Engineering"  | 46-52   |  |  |
| 6.      | Interactive Training Program on "Scholarly Scientific training for<br>UG students of the Department of Aerospace Engineering" | 53-61   |  |  |
| 7.      | Seminar on "Introduction on Geotechnical Softwares –Plaxis<br>2d and Deep soil"                                               | 62-66   |  |  |
| 8.      | Innovative approaches to perform a proficient literature search<br>and review                                                 | 67-74   |  |  |
| 9.      | Building Materials EXPO 2023Theme: Knowledge about the construction materials                                                 | 75-81   |  |  |
| 10.     | Seminar on Jacking, lifting and shifting                                                                                      | 82-89   |  |  |
| 11.     | E-poster presentation "Ozone layer recovery & reducing climate change"                                                        | 90-95   |  |  |
| 12.     | Two Days workshop on "Financial Markets for Young Investor"                                                                   | 96-99   |  |  |
| 13.     | Aviation Industry- Current Job Market Business Opportunities &                                                                |         |  |  |
| 14.     | Workshop on Data analytics using SPSS & PSPP                                                                                  | 109-131 |  |  |
| 15.     | An Interactive scientific session on "Principles of Protocol<br>Writing"                                                      | 132-137 |  |  |
| 16.     | Poster Presentation on "Research Projects in Machine Learning"                                                                | 138-151 |  |  |
| 17.     | Technical Lecture on "Decoding the Technology of Grand Anicut                                                                 | 152-161 |  |  |
| 18.     | FDP-Research Proposal Formulation and Funding Opportunities                                                                   | 162-167 |  |  |