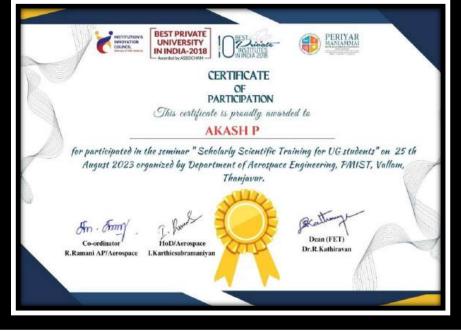

#### **INTERACTIVE TRAINING PROGRAMME - 26**

## Principles of Research In Multifaceted Areas of Biomedical Sciences

### DATE: 07.08.2023

#### **VENUE : DAWKINS HALL**