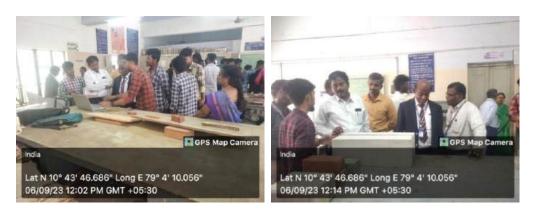

### Report on One Week "Practicum and School Internship workshop (10/08/2023 to 17/08/2023)

Department of Education has organised a one week workshop on "practicum and school internship" from 10/08/2023 to 17/08/2023.

The first day of workshop started with the orientation by Dr. C Anusuya (a) priya Assistant professor (SS) Department of Education. The Day one morning session of the workshop was started by Dr. K.Mohanasundaram, Former Professor, and Department of Education. He explained Mini Teaching and Micro Teaching skills.

The Day 2 morning session was handled by Dr. S. Srinivasan Assistant professor, Department of Education. He explained in detail about the observation record. The following session was taken over by Mr.R.Natarajan Assistant Professor, Department of Education. He explained the method of writing the lesson plan.