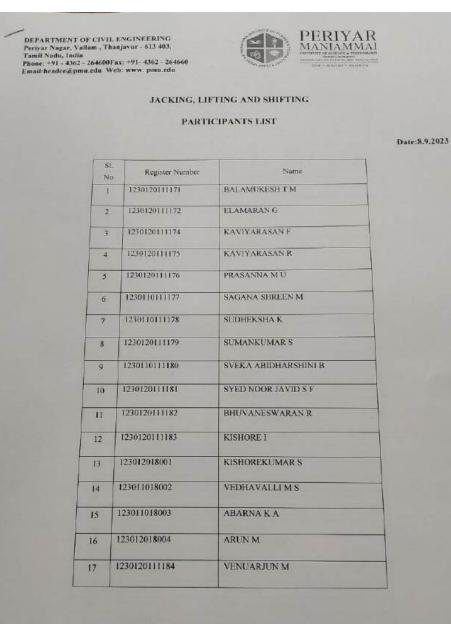

| SI. No. | Title of the Programme                                                                                                        | Page no |  |  |
|---------|-------------------------------------------------------------------------------------------------------------------------------|---------|--|--|
| 1.      | Interactive Training Programme – "Principles of Research in         Multifaceted Area of Biomedical sciences"                 |         |  |  |
| 2.      | One week workshop on "Practicum and School Internship"                                                                        | 4-26    |  |  |
| 3.      | Alumini lecture series on "Pathways for Higher studies"                                                                       | 27-36   |  |  |
| 4.      | Seminar on Student to Start Up -S2S- Unveiling the Entrepreneur<br>in You                                                     | 37-45   |  |  |
| 5.      | Interactive Training Program – "Scholarly Scientific training for<br>UG students of the Department of Aerospace Engineering"  | 46-52   |  |  |
| 6.      | Interactive Training Program on "Scholarly Scientific training for<br>UG students of the Department of Aerospace Engineering" | 53-61   |  |  |
| 7.      | Seminar on "Introduction on Geotechnical Softwares –Plaxis<br>2d and Deep soil"                                               | 62-66   |  |  |
| 8.      | Innovative approaches to perform a proficient literature search<br>and review                                                 | 67-74   |  |  |
| 9.      | Building Materials EXPO 2023Theme: Knowledge about the construction materials                                                 | 75-81   |  |  |
| 10.     | Seminar on Jacking, lifting and shifting                                                                                      | 82-89   |  |  |
| 11.     | E-poster presentation "Ozone layer recovery & reducing climate change"                                                        | 90-95   |  |  |
| 12.     | Two Days workshop on "Financial Markets for Young Investor"                                                                   | 96-99   |  |  |
| 13.     | Aviation Industry- Current Job Market Business Opportunities &                                                                |         |  |  |
| 14.     | Workshop on Data analytics using SPSS & PSPP                                                                                  | 109-131 |  |  |
| 15.     | An Interactive scientific session on "Principles of Protocol<br>Writing"                                                      | 132-137 |  |  |
| 16.     | Poster Presentation on "Research Projects in Machine Learning"                                                                | 138-151 |  |  |
| 17.     | Technical Lecture on "Decoding the Technology of Grand Anicut                                                                 | 152-161 |  |  |
| 18.     | FDP-Research Proposal Formulation and Funding Opportunities                                                                   | 162-167 |  |  |