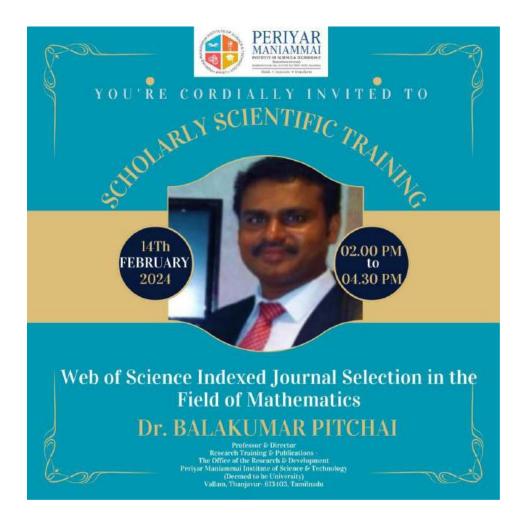

#### 7. Outcome of the programme

Totally 20 participants are benefited through Expo. Exhibitors often establish new business relationships, partnerships, and collaborations with other industry professionals, suppliers, and potential customers. These connections can lead to future business opportunities and growth. Overall, the outcomes of a building materials expo contribute to advancing the industry, fostering innovation, expanding market opportunities, and promoting sustainable practices, ultimately benefiting both participants and the broader community. This knowledge can enhance their professional skills and decision-making processes. Expos often highlight new and innovative building materials, technologies, and construction methods. Feedback and interest from attendees can spur further development and refinement of products, driving innovation within the industry.

# CERTIFICATE

#### of appreciation

Mr./Ms.

participated/won \_\_\_\_\_ place in the event on "Building Material Expo 2023" held on 06<sup>th</sup> September 2023, organised by Department of Civil Engineering, Periyar Maniammai Institute of Science & Technology (PMIST), Thanjavur, Tamilnadu, India.

Mr. G.Thirumal Murugan Co-Ordinator

Dr. D. Thayalnayaki HOD - Civil Engg.