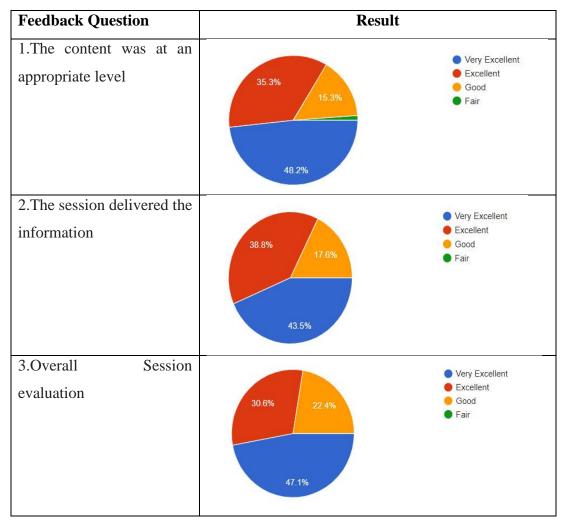

ered the information | 44%<br>31.5% | <ul> <li>Very Excellent</li> <li>Excellent</li> <li>Good</li> <li>Fair</li> </ul> |
|-----------------------------------------|--------------|-----------------------------------------------------------------------------------|
| 3.Overall Session<br>evaluation         | 41%          | Very Excellent Excellent Good Fair                                                |

## Day-2

| Feedback Question                         | Result                           |       |
|-------------------------------------------|----------------------------------|-------|
| 1.The content was at an appropriate level | 42.1%<br>42.1%<br>36.8%          | llent |
| 2.The session delivered the information   | 44.4%<br>19.5%<br>44.4%<br>34.6% |       |



## Day-3



## Day-4



## Day-6

| Feedback Question                         | Result                                      |
|-------------------------------------------|---------------------------------------------|
| 1.The content was at an appropriate level | Very Excellent<br>Excellent<br>Good<br>Fair |



## **Suggestions from participants**

| Suggestion                                                                        | Number of Staff |
|-----------------------------------------------------------------------------------|-----------------|
| All good                                                                          | 50              |
| Clearly understandable this session                                               | 25              |
| Excellent way of delivering the content