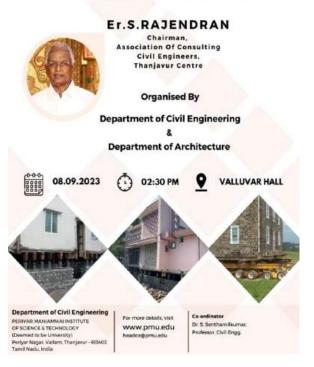

| SI. No. | Title of the Programme                                                                                                        | Page no |  |  |
|---------|-------------------------------------------------------------------------------------------------------------------------------|---------|--|--|
| 1.      | Interactive Training Programme – "Principles of Research in         Multifaceted Area of Biomedical sciences"                 |         |  |  |
| 2.      | One week workshop on "Practicum and School Internship"                                                                        | 4-26    |  |  |
| 3.      | Alumini lecture series on "Pathways for Higher studies"                                                                       | 27-36   |  |  |
| 4.      | Seminar on Student to Start Up -S2S- Unveiling the Entrepreneur<br>in You                                                     | 37-45   |  |  |
| 5.      | Interactive Training Program – "Scholarly Scientific training for<br>UG students of the Department of Aerospace Engineering"  | 46-52   |  |  |
| 6.      | Interactive Training Program on "Scholarly Scientific training for<br>UG students of the Department of Aerospace Engineering" | 53-61   |  |  |
| 7.      | Seminar on "Introduction on Geotechnical Softwares –Plaxis<br>2d and Deep soil"                                               | 62-66   |  |  |
| 8.      | Innovative approaches to perform a proficient literature search<br>and review                                                 | 67-74   |  |  |
| 9.      | Building Materials EXPO 2023Theme: Knowledge about the construction materials                                                 | 75-81   |  |  |
| 10.     | Seminar on Jacking, lifting and shifting                                                                                      | 82-89   |  |  |
| 11.     | E-poster presentation "Ozone layer recovery & reducing climate change"                                                        | 90-95   |  |  |
| 12.     | Two Days workshop on "Financial Markets for Young Investor"                                                                   | 96-99   |  |  |
| 13.     | Aviation Industry- Current Job Market Business Opportunities &                                                                |         |  |  |
| 14.     | Workshop on Data analytics using SPSS & PSPP                                                                                  | 109-131 |  |  |
| 15.     | An Interactive scientific session on "Principles of Protocol<br>Writing"                                                      | 132-137 |  |  |
| 16.     | Poster Presentation on "Research Projects in Machine Learning"                                                                | 138-151 |  |  |
| 17.     | Technical Lecture on "Decoding the Technology of Grand Anicut                                                                 | 152-161 |  |  |
| 18.     | FDP-Research Proposal Formulation and Funding Opportunities                                                                   | 162-167 |  |  |