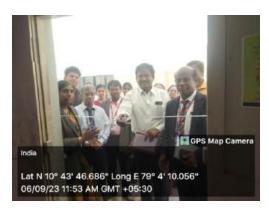

| Program                | Interactive Training Programme                                         |
|------------------------|------------------------------------------------------------------------|
| Name of the event      | Principles of Research In Multifaceted Areas of Biomedical<br>Sciences |
| Date                   | 07 August 2023                                                         |
| Venue                  | Department of Biotechnology.                                           |
| Number of Participants | 27                                                                     |
| Report of the Event.   |                                                                        |

<u>Report of the Event</u>:

Objective: To create awareness among our students, on the research planning methodology using critical and creative thinking

Summary:

We planned continuous research publication improvement program for final year biotechnology students. Resource person: Balakumar Pitchai, M.Pharm, Ph.D, Professor & Director,Research Training & Publications-The Office of Research & Development, Periyar Maniammai Institute of Science & Technology (Deemed to be University), and Vallam. This workshop was organized to create awareness among our students, on the research planning methodology using critical and creative thinking and other interest's students also utilized the opportunity. It was highly beneficial to our students.

Prof.Balakumar Pitchai, M.Pharm, Ph.D, Director, Research Training & Publications gave training to the Students of Department of Bio-Technolopgy