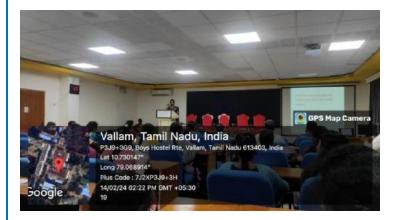

$  Basic concepts of research and idea generation for starting research.
- ✓ Selection of Journals.
- ✓ Impact factor, ISI indexed journals, h index, cited score and etc.,
- ✓ Identification of Q1, Q2, Q3 and Q4 journals.
- ✓ Art and Science of scientific writing and successful publication.

He has cleared all queries and uncertainties raised by the faculties during this training.

Ms. P.N. Kanimalar, Research Scholar, has concluded the training session with vote of thanks at 4.30 pm. This Programme has been coordinated by Dr. J. Jayanthi, Assistant Professor (SG) and Ms. N. Anusha, Assistant Professor of Mathematics, PMIST. Exactly 16 Faculty Members, 11 Research Scholars and 21 PG Students from Department of Mathematics were participated in this Scholarly Scientific Training Programme.









#### **Scholarly Scientific Training**

# Topic: "Web of Science Indexed Journal Selection in the Field of Mathematics" Organized by Department of Mathematics

#### **Outcomes of the Programme**

After successful completion of this Programme, the participants will be able to explain thefollowing.

- ✓ Basic concepts of research and idea generation for starting research.
- ✓ Selection of Journals in Web of Science.
- ✓ Impact factor, SCIE indexed journals, h index, cited score and etc.,
- ✓ Identification of Q1, Q2, Q3 and Q4 journals.
- ✓ Art and Science of scientific writing and successful publication.

Coordinator

(Dr. J. Jayanthi)

Aster Professor & Head Department of Mathematics Periyar Manlammai Institute of Science & Technology Periyar Nagar, Valiam, Thanjavur-613 403.

HOD