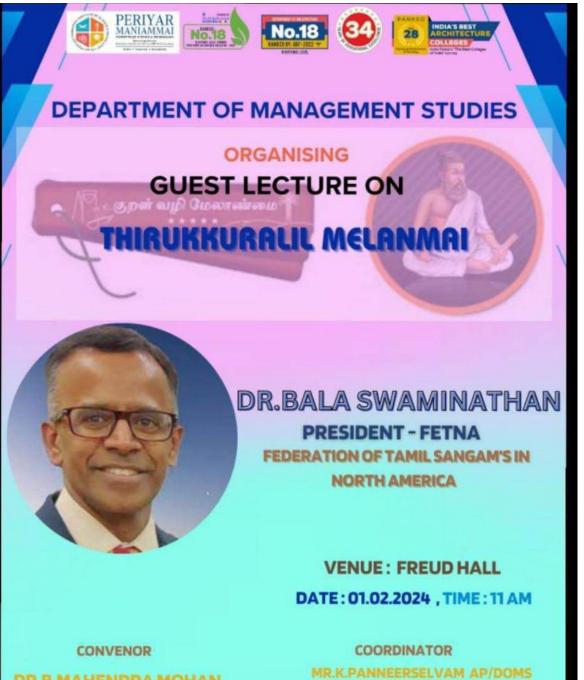

|     | for Mathematics                                                                                            |          |
|-----|------------------------------------------------------------------------------------------------------------|----------|
| 19. | Creative catalyst workshop                                                                                 | 168-171  |
| 20. | Fundamentals of Citizen Cyber Security                                                                     | 172-179  |
| 21. | Skill Development Programme on "Web and Graphics Design"                                                   | 180-199  |
| 22. | National Level Symposium on "KALAM's Legacy 2K24"                                                          | 200-206  |
| 23. | Guest Lecture on "Thirukuralil Melanmai"                                                                   | 207-210  |
| 24. | One Week "Capacity Building workshop on Strategic Leadership<br>for Student Teachers"                      | 211-2016 |
| 25. | Scholarly Scientific Training on "Web of Science Indexed Journal<br>Selection in the Field of Mathematics" | 217-226  |