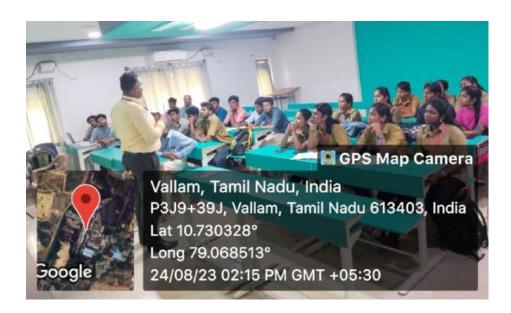

| IY yean      | Direct        |
|              | SARJUN                    | 120012016242     | 1/ year      | 4.14/4        |
| 23.          |                           | 20000016245      | W year       | SAL           |
|              |                           |                  | W year       | arte          |
|              |                           |                  |              |               |
|              | 0                         |                  |              | 01            |
|              | 3 24/08/2003              |                  | G.           | and it a      |
|              | K. SURESH                 |                  |              | 24/8/23       |
|              | Coordinator)              |                  |              |               |



Dr. P. Balakumar, delivering the training on research publications



The Students and faculty of Department of Aerospace Engineering with the resource person

### Feedback

| Name as<br>per<br>certificate | Email ID                          | Please rate<br>training<br>content on<br>research<br>publicatio<br>n | Interactio<br>n of the<br>trainer | Clarification of<br>doubts by the<br>trainer | What did you enjoy most about the training?                                                                               | Any other<br>suggestions                                 |
|-------------------------------|-----------------------------------|----------------------------------------------------------------------|-----------------------------------|-----------------------------------------