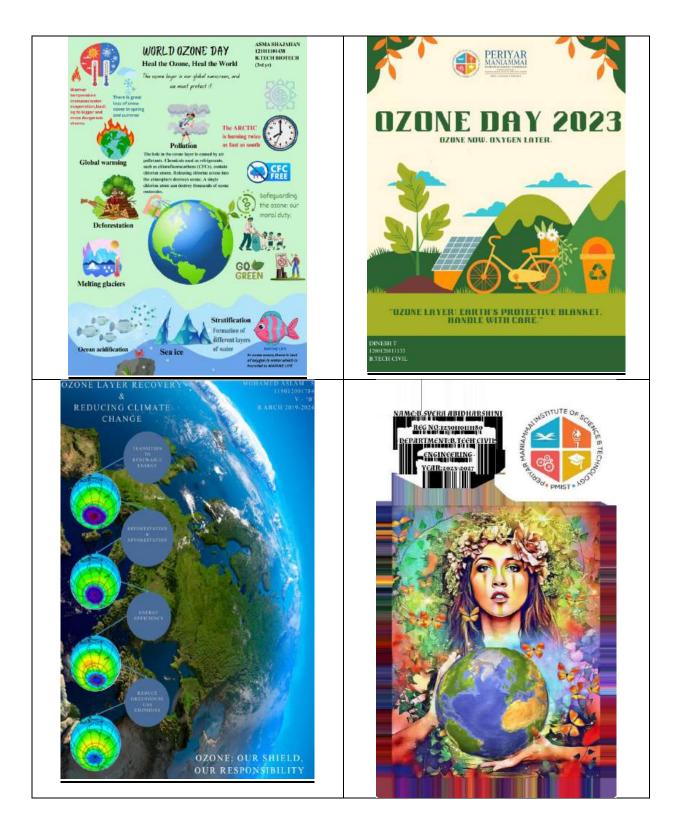

f ozone-depleting substances (ODS) and the global measures taken to reduce these substances, such as the Montreal Protocol.

**Climate Change Connection:** Many posters drew connections between ozone layer recovery and broader climate change issues, emphasizing how protecting the ozone layer can also help mitigate global warming.

**Sustainability Solutions:** Innovative solutions and strategies for sustaining the progress made in ozone layer recovery were discussed, including policy recommendations and technological advancements.

Overall, the E Poster presentation competition for World Ozone Day 2023 successfully highlighted the critical relationship between the ozone layer and climate change, inspiring action and awareness among a diverse audience.

#### **GLIMPSES OF THE E- POSTERS**





**Department of Management Studies** 

Periyar Nagar, Vallam Thanjavur - 613 403, Tamil Nadu, India Phone: +91 - 4362 - 264600 Fax: +91 - 4362 - 264660 Email: headmba@pmu.edu Web: www. pmu.edu



| Name of the Department | Department of Management Studies                             |  |  |
|------------------------|--------------------------------------------------------------|--|--|
| Name of the Programme  | Two Days workshop on Financial Markets<br>for Young Investor |  |  |
| Date                   | 4.10.2023 & 5.10.2023                                        |  |  |
| Venue                  | Smart Classroom TB-II- PMIST                                 |  |  |
| Number of Participants | 54                                                           |  |  |

#### **Report of the Ev