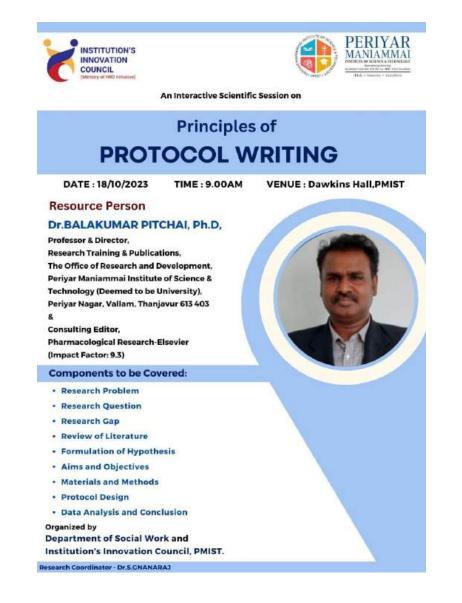

## Principles of Research In Multifaceted Areas of Biomedical Sciences

#### **Resource Person**

#### Dr.P. Balakumar, Ph.D,

Professor & Director, Center for Scholarly Scientific Training and Publishing (CSSTP), The Office of Research and Development, Periyar Maniammai Institute of science and Technology (Deemed-to-be University), Vallam, Thanjavur 613 403, Tamil Nadu

### DATE: 07.08.2023

#### **VENUE : DAWKINS HALL**