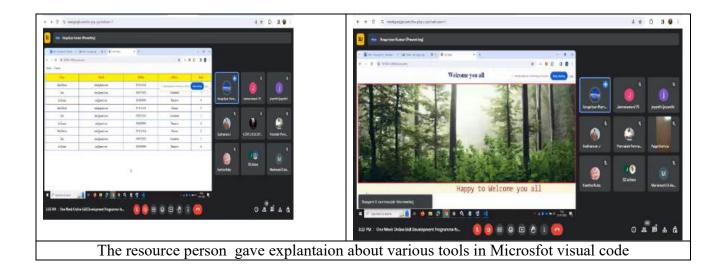

te: 23.1.2024

## **Topic Covered: Web Design**

The resource person delivered the importance of web design and various tools used in designing concept. The importance of Microsoft visual code, installation and execution of the web coding are explained in Day-2.



## Day-3, Date: 24.1.2024

## **Topic Covered -**

The resource person delivered the uses of Figma software in Day-3. She explained how to create presentation and graphics design using the above. Also, she explained the picture navigation in figma with demo.



Day-4, Date: 25.1.2024

## **Topic Covered - Creation of Picture Navigation and table creation**

In Day-4, the resource person delivered the topics of various tags such as table creation, break, hyperlink, picture navigation and frame creation in Microsoft visual code.



## Day-5, Date: 26.1.2024

## **Topics covered-Self Study**

In Day-5, the participants are created a web design and submitted in the google form. The participants are create the concept based on any idea such as picture navigation, table creation and frame creation.



Day-6, Date: 27.1.2024

## Topics – Language translation in Microsoft Visual Code

The resource person summarized various advanced tools used in Microsoft Visual Code. Also, he explained about how to translate one language into another language using google translator and the implementation in Visual code. The various compatibility issues are explained in-depth to the participants during Day-6.



The resource person explained how the language translator implemented in Visual Code.

## Feedback:

## Link:

Day- 1: https:/