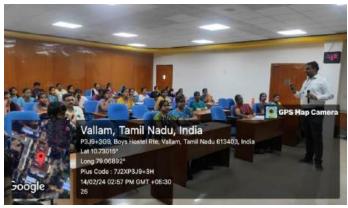

Basic concepts of research and idea generation for starting research.
- ✓ Selection of Journals.
- ✓ Impact factor, ISI indexed journals, h index, cited score and etc.,
- ✓ Identification of Q1, Q2, Q3 and Q4 journals.
- ✓ Art and Science of scientific writing and successful publication.

He has cleared all queries and uncertainties raised by the faculties during this training.

Ms. P.N. Kanimalar, Research Scholar, has concluded the training session with vote of thanks at 4.30 pm. This Programme has been coordinated by Dr. J. Jayanthi, Assistant Professor (SG) and Ms. N. Anusha, Assistant Professor of Mathematics, PMIST. Exactly 16 Faculty Members, 11 Research Scholars and 21 PG Students from Department of Mathematics were participated in this Scholarly Scientific Training Programme.









#### **Scholarly Scientific Training**

# Topic: "Web of Science Indexed Journal Selection in the Field of Mathematics" Organized by Department of Mathematics

#### **Outcomes of the Programme**

After successful completion of this Programme, the participants will be able to explain thefollowing.

- ✓ Basic concepts of research and idea generation for starting research.
- ✓ Selection of Journals in Web of Science.
- ✓ Impact factor, SCIE indexed journals, h index, cited score and etc.,
- ✓ Identification of Q1, Q2, Q3 and Q4 journals.
- ✓ Art and Science of scientific writing and successful publication.

Coordinator

(Dr. J. Jayanthi)

Aster Professor & Head Department of Mathematics Periyar Manlammai Institute of Science & Technology Periyar Nagar, Valiam, Thanjavur-613 403.

HOD /