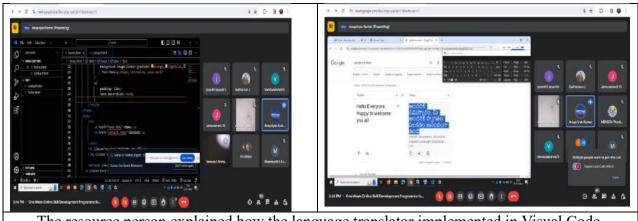

pics of various tags such as table creation, break, hyperlink, picture navigation and frame creation in Microsoft visual code.



## Day-5, Date: 26.1.2024

## **Topics covered-Self Study**

In Day-5, the participants are created a web design and submitted in the google form. The participants are create the concept based on any idea such as picture navigation, table creation and frame creation.



Day-6, Date: 27.1.2024

## Topics – Language translation in Microsoft Visual Code

The resource person summarized various advanced tools used in Microsoft Visual Code. Also, he explained about how to translate one language into another language using google translator and the implementation in Visual code. The various compatibility issues are explained in-depth to the participants during Day-6.



The resource person explained how the language translator implemented in Visual Code.

## Feedback:

## Link:

Day- 1: https://forms.gle/B4YkHDgXAMmr1iB97

Day- 2: https://forms.gle/QF7qz6eSzeuTeSDVA

Day- 3: https://forms.gle/LViyN3ceu1tKfXHp6

Day- 4: https://forms.gle/HpvtB4T1wXRFaUWVA

Day- 5: https://forms.gle/4mMgNAo9KPNQe4QMA

Day -6: https://forms.gle/9kzCwzQw3DBRmoPP9

## **Feedback Analysis**

Day -1

| Feedback Questions                        | Result |                                    |
|-------------------------------------------|--------|------------------------------------|
| 1.The content was at an appropriate level | 43%    | Very Excellent Excellent Good Fair |

| 2.The session delivered the information | 44%<br>31.5% | <ul> <li>Very Excellent</li> <li>Excellent</li>