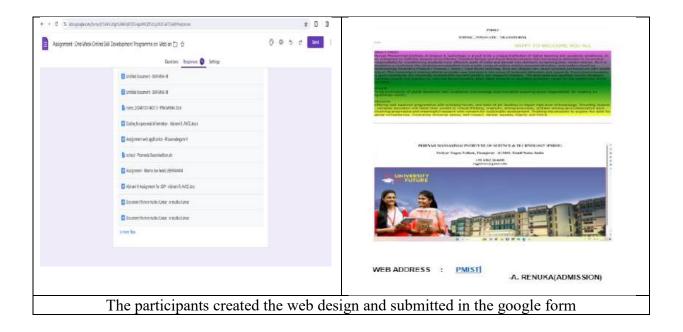

y-3, Date: 24.1.2024

## **Topic Covered -**

The resource person delivered the uses of Figma software in Day-3. She explained how to create presentation and graphics design using the above. Also, she explained the picture navigation in figma with demo.



Day-4, Date: 25.1.2024

## **Topic Covered - Creation of Picture Navigation and table creation**

In Day-4, the resource person delivered the topics of various tags such as table creation, break, hyperlink, picture navigation and frame creation in Microsoft visual code.



## Day-5, Date: 26.1.2024

## **Topics covered-Self Study**

In Day-5, the participants are created a web design and submitted in the google form. The participants are create the concept based on any idea such as picture navigation, table creation and frame creation.



Day-6, Date: 27.1.2024

## Topics – Language translation in Microsoft Visual Code

The resource person summarized various advanced tools used in Microsoft Visual Code. Also, he explained about how to translate one language into another language using google translator and the implementation in Visual code. The various compatibility issues are explained in-depth to the participants during Day-6.



The resource person explained how the language translator implemented in Visual Code.

## Feedback:

## Link:

Day- 1: https://forms.gle/B4YkHDgXAMmr1iB97

Day- 2: https://forms.gle/QF7qz6eSzeuTeSDVA

Day- 3: https://forms.gle/LViyN3ceu1tKfXHp6

Day- 4: https://forms.gle/HpvtB4T1wXRFaUWVA

Day- 5: https://forms.gle/4mMgNAo9KPNQe4QMA

Day -6: https://forms.gle/9kzCwzQw3DBRmoPP9

## **Feedback An