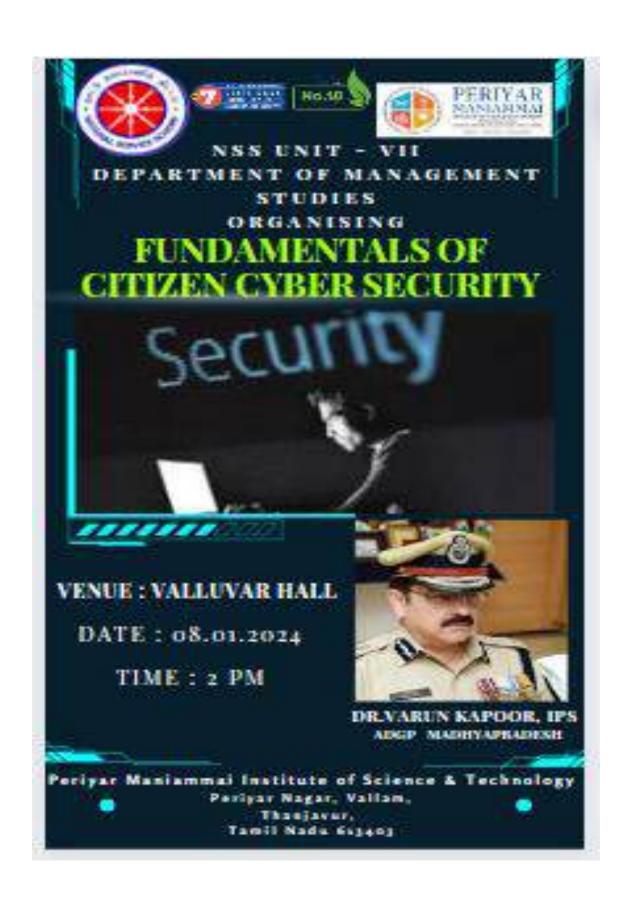

#### https://meet.google.com/pkp-hhiw-dbt

| Welcome Address | : | Dr. D. Thayalnayaki,<br>Asst. Professor(SG) &<br>Head, Department of Civil Engineering                                                   |
|-----------------|---|------------------------------------------------------------------------------------------------------------------------------------------|
| Special Lecture | : | Ms. RIMA DAS<br>Ph.D Scholar (under PMRF Scheme)<br>Department of Civil Engineering<br>National Institute of Technology, Tiruchirappalli |
| Vote of Thanks  | : | Dr. S. Senthamil Kumar<br>Professor<br>Department of Civil Engineering                                                                   |

#### Attendance

| SL. No. | Register Number | Name of the Students |
|---------|-----------------|----------------------|
| 1       | 1200110111132   | DHANAVARSHINI R      |
| 2       | 1200120111133   | DINESH T             |
| 3       | 1200120111134   | FAYAS AHAMED M       |
| 4       | 1200120111135   | MAHENDRASETHUPATHY A |
| 5       | 1200120111137   | MURALIDHARAN E       |
| 6       | 1200110111138   | OLIVADHANI V         |
| 7       | 1200110111139   | PREETHI K            |
| 8       | 1200110111140   | SARIGHASRI A         |
| 9       | 1200120111141   | SIVA SUGANTHAN K     |
| 10      | 1200120111142   | SREE SAILESH E       |

| 11 | 1200120111143 | NIRMALKUMAR K            |
|----|---------------|--------------------------|
| 12 | 1200120111144 | MOHAMED HANIFA A         |
| 13 | 1200120131012 | VIGNESH S                |
| 14 | 121012061649  | AADHAVAN B               |
| 15 | 121012061650  | ABINANDHAN V             |
| 16 | 121012061651  | ABISHAKE D               |
| 17 | 121011061652  | AKILANDESWARI S          |
| 18 | 121012061653  | ARUN S                   |
| 19 | 121012061654  | ARUNKUMAR V              |
| 20 | 121012061655  | BASITH RAHMAN J          |
| 21 | 121012061656  | BHARATHI A               |
| 22 | 121012061657  | GOKULA KRISHNAN S B      |
| 23 | 121012061658  | GOPI NATH R              |
| 24 | 121012061659  | HARIHARA PAVITHRAN S     |
| 25 | 121011061660  | HARSHINI R S             |
| 26 | 121012061661  | KARTHIKEYAN V R          |
| 27 | 121012061662  | KAVIMUGIL G              |
| 28 | 121012061663  | KEERTHIVASAN S           |
| 29 | 121012061664  | KISHORE E                |
| 30 | 121012061665  | MADHAN RATHINAM K        |
| 31 | 121012061666  | MANORANJAN S             |
| 32 | 121012061667  | MOHAMED ANSAL S H        |
| 33 | 121012061668  | MOHAMED HUSSAIN K        |
| 34 | 121012061669  | MOHAMED SHAHEER M        |
| 35 | 121012061670  | PRAVEENKUMAR B           |
| 36 | 121012061671  | PRIJAYSH GOPIKAR J       |
| 37 | 121012061672  | RAMMOHAN S               |
| 38 | 121012061673  | RAMNIVAS M               |
| 39 | 121012061674  | RIYAZ A                  |
| 40 | 121012061675  | SANTHOSH M S             |
| 41 | 121012061676  | SARUN KUMAR R            |
| 42 | 121011061677  | SHALINI M                |
| 43 | 121012061678  | SRIRAM D                 |
| 44 | 121012061679  | SUBASH MANI BHARATHI R J |
| 45 | 121012061680  | SUGAN R                  |
| 46 | 121012061681  | SUTHARSAN J              |
| 47 | 121012061682  | VEERAMANI K              |
| 48 | 121012061683  | VENKADESH K              |
| 49 | 121012061684  | VIJAY KRISHNAN R         |
| 50 | 121011061685  | VISHALINI V              |

| 51 | 121012061686 | YASHRAJ V              |
|----|--------------|------------------------|
| 52 | 121012061687 | YUGABHARATHI P         |
| 53 | 121012061688 | DINESH M               |
| 54 | 121012061689 | DANUSH N M             |
| 55 | 121012061690 | PRASANNAVENKATESAN K S |
| 56 | 121012061691 | PRADEEP P              |

&-Idyahayahi