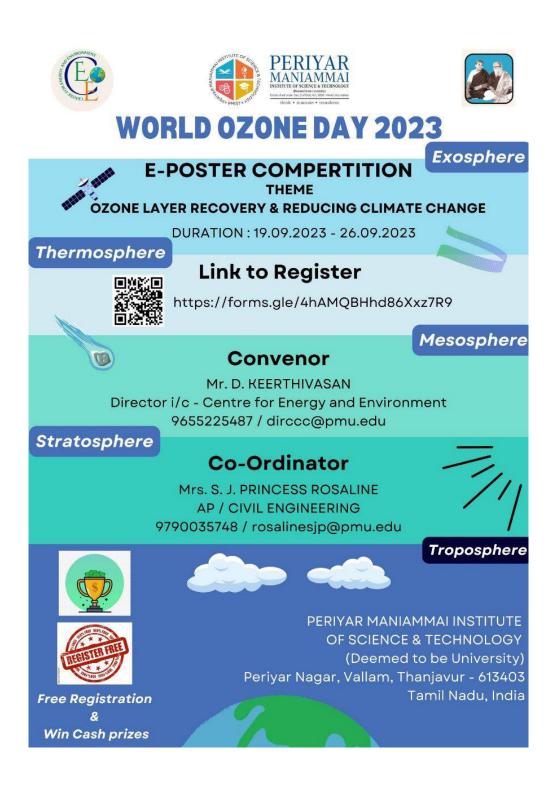

awareness of safety protocols and their significance in mitigating risks. Also application of theoretical knowledge to practical scenarios discussed during the lecture and Insights into current industry trends and innovations in lifting technology.

DEPARTMENT OF CIVIL ENGINEERINGPeriyar Nagar, Vallam, Thanjavur - 613 403, Tamil Nadu, IndiaPhone : +91 - 4362 - 264600Fax : +91- 4362 - 264660Email: headce@pmu.eduWeb: www. pmu.edu



# WORLD OZONE DAY CELEBRATION 2023

# 16<sup>th</sup> SEPTEMBER

### **E-POSTER PRESENTATION COMPETITION**

### THEME

## **OZONE LAYER RECOVERY & REDUCING CLIMATECHANGE**

DEPARTMENT OF CIVIL ENGINEERING

Phone : +91 - 4362 - 264600 Email: headce@pmu.edu

Periyar Nagar, Vallam, Thanjavur - 613 403, Tamil Nadu, India Fax : +91- 4362 - 264660 Web: www. pmu.edu





91

# LIST OF STUDENTS PARTICIPATED IN THE POSTER COMPETITION

| Timestamp        | Email Address              | Name                 | Register Number | Year & Department          | Email ID                 | Contact Number (whatsapp) |
|------------------|----------------------------|----------------------|-----------------|----------------------------|--------------------------|---------------------------|
| 9/22/2023 16:02: | 44 benazeerbegum06@gma     | N.Benazeer begum     | 122011355043    | 2 nd year msc physics      | benazeerbegum06@gma      | 6379103467                |
| 9/22/2023 19:13: | 43 ushakamaraj717@gmail.c  | Usha K               | 123011355064    | MSc physics 1st year       | ushakamaraj717@gmail.c   | 9042813647                |
| 9/26/2023 17:18: | 47 svekaabidha