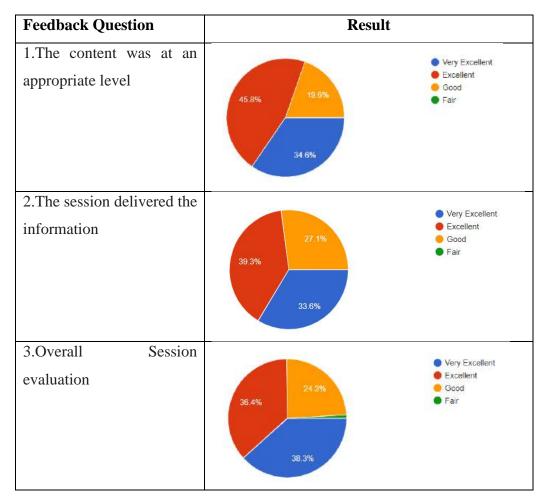

ession delivered the information | 44%<br>31.5% | <ul> <li>Very Excellent</li> <li>Excellent</li> <li>Good</li> <li>Fair</li> </ul> |
|-----------------------------------------|--------------|-----------------------------------------------------------------------------------|
| 3.Overall Session<br>evaluation         | 41%          | Very Excellent Excellent Good Fair                                                |

## Day-2

| Feedback Question                         | Result                           |       |
|-------------------------------------------|----------------------------------|-------|
| 1.The content was at an appropriate level | 42.1%<br>42.1%<br>36.8%          | llent |
| 2.The session delivered the information   | 44.4%<br>19.5%<br>44.4%<br>34.6% |       |



## Day-3



## Day-4



## Day-6

| Feedback Question                         | Result                                      |
|-------------------------------------------|---------------------------------------------|
| 1.The content was at an appropriate level | Very Excellent<br>Excellent<br>Good<br>Fair |



## **Suggestions from participants**

| Suggestion                                                                        | Number of Staff |
|-----------------------------------------------------------------------------------|-----------------|
| All good                                                                          | 50              |
| Clearly understandable this session                                               | 25              |
| Excellent way of delivering the content